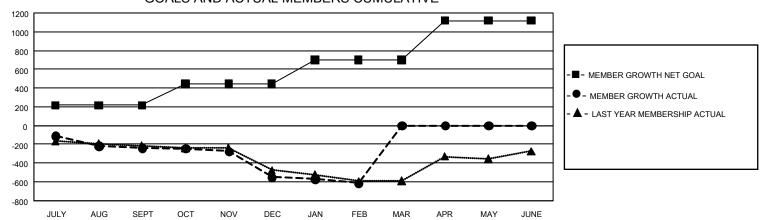

## GOALS AND ACTUAL MEMBERS CUMULATIVE

| DROPPED CLUBS: 4  |       | 242 CLUBS OF 510 ADDED 1 OR MORE | GENDER DISTRIBUTION             |                |       |
|-------------------|-------|----------------------------------|---------------------------------|----------------|-------|
|                   |       | NEW MEMBERS                      | MALE                            | 7,843 (51.55%) |       |
|                   |       |                                  | FEMALE                          | 7,370 (48.45%) |       |
| DROPPED MEMBERS   |       |                                  |                                 |                |       |
| DECEASED          | 81    | CLICK HERE FOR CUMULATIVE        | TOTAL FAMILY UNIT MEMBERS       |                | 7,753 |
| CLUB CANCELLED 41 |       | MEMBERSHIP DATA                  |                                 |                | 2.040 |
| OTHER             | 1,305 |                                  | FAMILY MEMBERS PAYING HALF DUES |                | 3,948 |
| TOTAL             | 1,427 |                                  |                                 |                |       |

## GMT Constitutional Area 3, Group H

**GMT**: OPEN

REPORT DOES NOT INCLUDE CLUBS IN UNDISTRICTED AREAS.

| Clubs                 |               |           |               | Members               |                        |                         |                                                    |  |
|-----------------------|---------------|-----------|---------------|-----------------------|------------------------|-------------------------|----------------------------------------------------|--|
| RESULTS FOR 2019-2020 |               |           |               | RESULTS FOR 2019-2020 |                        |                         |                                                    |  |
| QUARTER               | NEW CLUB GOAL | NEW CLUBS | DROPPED CLUBS | QUARTER MEM           | BER GROWTH NET<br>GOAL | MEMBER GROWTH<br>ACTUAL | DROPPED<br>MEMBERS ACTUAL<br>(including transfers) |  |
| JULY/AUG/SEPT         | 6             | 3         | 3             | JULY/AUG/SEPT         | 645                    | 378                     | 583                                                |  |
| OCT/NOV/DEC           | 9             | 2         | 0             | OCT/NOV/DEC           | 690                    | 396                     | 668                                                |  |
| JAN/FEB/MAR           | 18            | 1         | 1             | JAN/FEB/MAR           | 765                    | 121                     | 176                                                |  |
| APR/MAY/JUNE          | 12            | 0         | 0             | APR/MAY/JUNE          | 1,260                  | 0                       | 0                                                  |  |