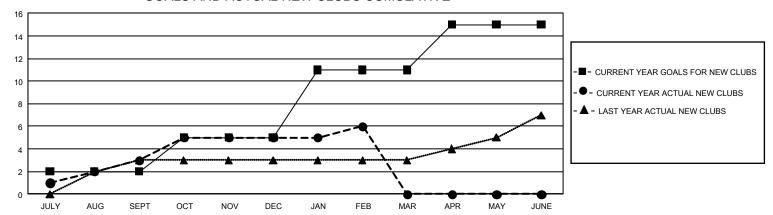

## GOALS AND ACTUAL NEW CLUBS CUMULATIVE

## GMT Constitutional Area 3, Group H

**GMT**: OPEN

REPORT DOES NOT INCLUDE CLUBS IN UNDISTRICTED AREAS.

| Clubs                 |               |           |               | Members               |                        |                         |                                                    |  |
|-----------------------|---------------|-----------|---------------|-----------------------|------------------------|-------------------------|----------------------------------------------------|--|
| RESULTS FOR 2019-2020 |               |           |               | RESULTS FOR 2019-2020 |                        |                         |                                                    |  |
| QUARTER               | NEW CLUB GOAL | NEW CLUBS | DROPPED CLUBS | QUARTER MEM           | BER GROWTH NET<br>GOAL | MEMBER GROWTH<br>ACTUAL | DROPPED<br>MEMBERS ACTUAL<br>(including transfers) |  |
| JULY/AUG/SEPT         | 6             | 3         | 3             | JULY/AUG/SEPT         | 645                    | 378                     | 583                                                |  |
| OCT/NOV/DEC           | 9             | 2         | 0             | OCT/NOV/DEC           | 690                    | 396                     | 668                                                |  |
| JAN/FEB/MAR           | 18            | 1         | 1             | JAN/FEB/MAR           | 765                    | 121                     | 176                                                |  |
| APR/MAY/JUNE          | 12            | 0         | 0             | APR/MAY/JUNE          | 1,260                  | 0                       | 0                                                  |  |